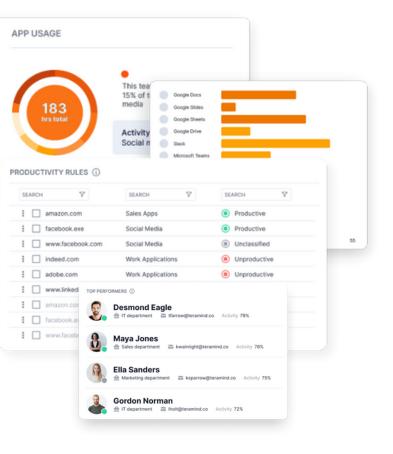

#### Business Intelligence Dashboards

Visualize the complex behavior data analysis Teramind collects and performs from intuitive dashboards.

#### **Business Intelligence Dashboards**

- Visualize data in easy-to-understand charts, graphs and breakdowns.
- Get simplified risk assessments, multilevel reporting, and customizable data sets of user behaviors.