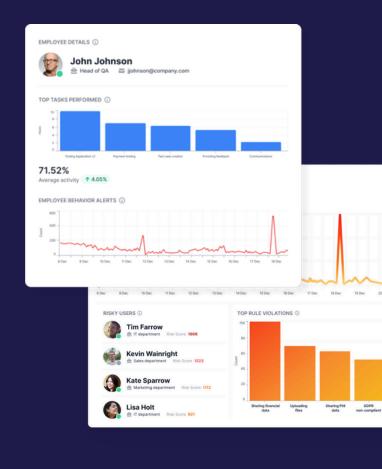

#### Business Intelligence Dashboards

Visualize the complex behavior data analysis Teramind collects and performs from intuitive dashboards.

#### **Business Intelligence Dashboards**

- Visualize data in easy-to-understand charts, graphs and breakdowns.
- Get simplified risk assessments, multilevel reporting, and customizable data sets of user behaviors.