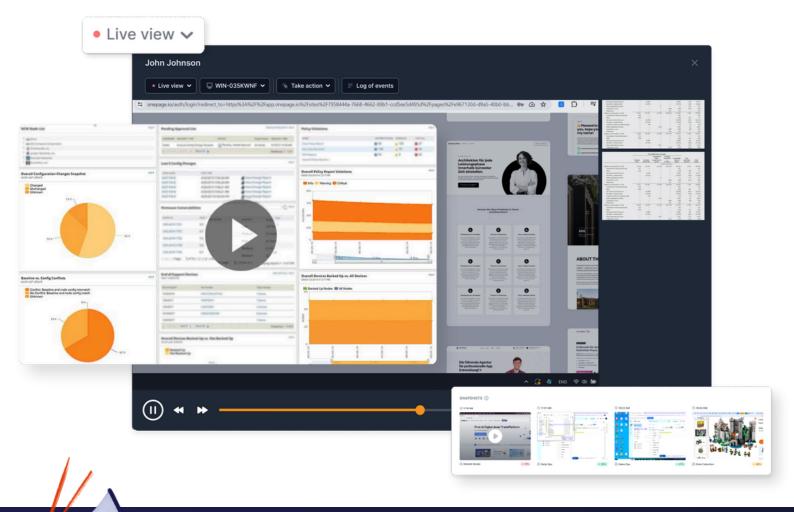

#### Business Intelligence Dashboards

Visualize the complex behavior data analysis Teramind collects and performs from intuitive dashboards.

#### **Business Intelligence Dashboards**

- Visualize data in easy-to-understand charts, graphs and breakdowns.
- Get simplified risk assessments, multilevel reporting, and customizable data sets of user behaviors.